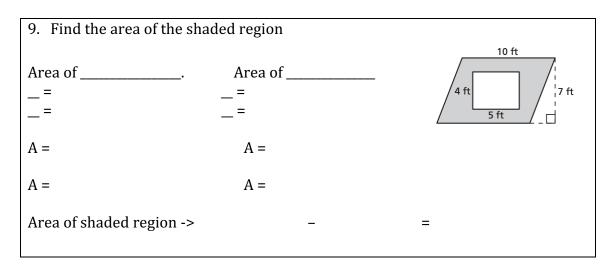

Find the area of the parallelogram, triangle, or trapezoid.

| 5. Find the area of the figure. |     |  |
|---------------------------------|-----|--|
| _=<br>=                         | A = |  |
|                                 | A = |  |