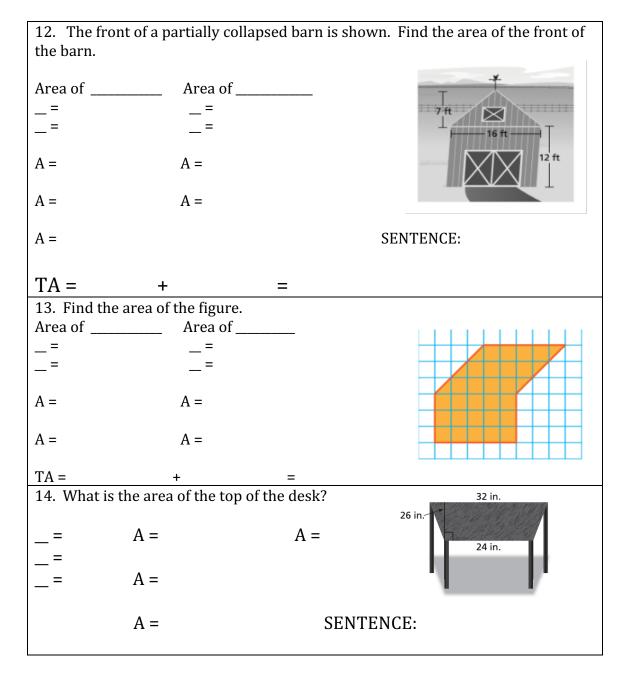

| A =                |     |  |  |
|                                                                                    |                    |     |  |  |

| 11. The base of a triangle is 8 centimeters and the height is 20 centimeters. What is the area of the triangle? |  |  |
|-----------------------------------------------------------------------------------------------------------------|--|--|
| A =                                                                                                             |  |  |
| =<br>A =                                                                                                        |  |  |
| A =                                                                                                             |  |  |