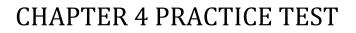

Find the area of the parallelogram, triangle, or trapezoid.

| 5. Find the area of the figure. |     |  |
|---------------------------------|-----|--|
| _=<br>=                         | A = |  |
|                                 | A = |  |