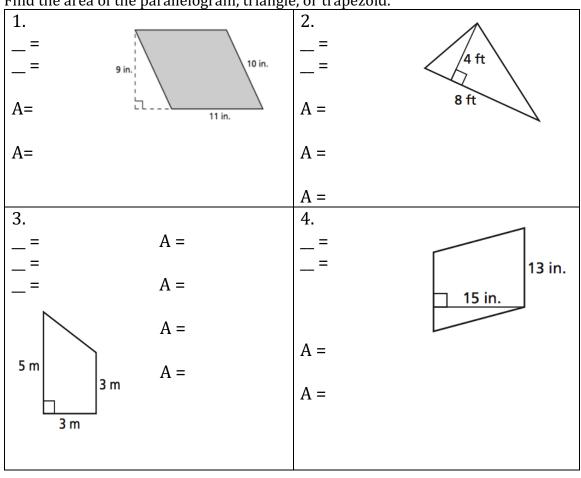

Find the area of the parallelogram, triangle, or trapezoid.

| 5. Find the area of the figure. |     |  |
|---------------------------------|-----|--|
| _=<br>=                         | A = |  |
|                                 | A = |  |