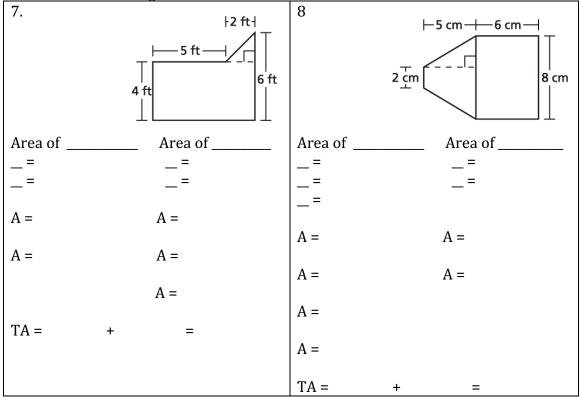

Find the area of the parallelogram, triangle, or trapezoid.

| 5. Find the area of the figure. |     |  |
|---------------------------------|-----|--|
| _=<br>=                         | A = |  |
|                                 | A = |  |