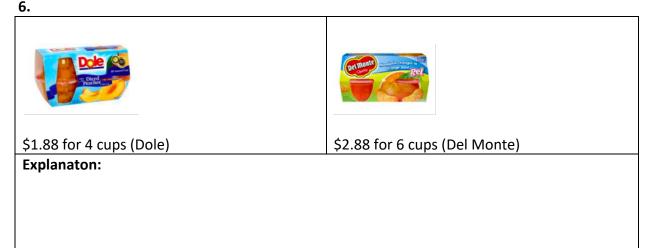

5.

| Skittles<br>Wild teens                      |
|---------------------------------------------|
| \$14.04 for a box of 12 4-oz bags (Skittles |
|                                             |
|                                             |
|                                             |
|                                             |
|                                             |